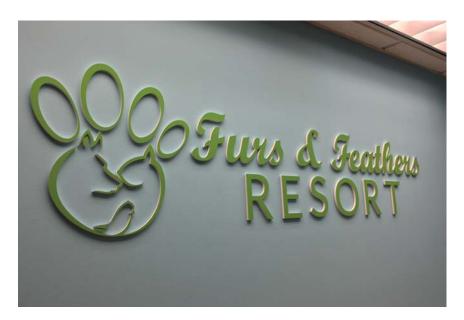

The interior signage needs were mainly focused on decoration but with an informative aspect. The lobby is enhanced with a custom dimensional lobby sign of the logo together with some digitally printed wall graphics to emphasize on the Hawaiian theme.