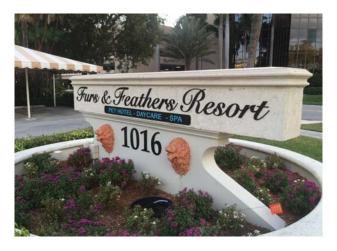

The project started with the request for an exterior monument sign. The property had an existing structure and needed to be customized for Furs & Feathers Resort. The main objective was to incorporate he branding and help with wayfinding.