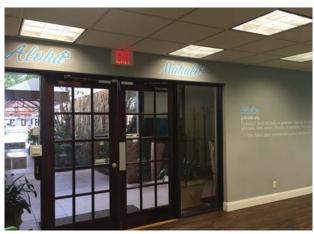

The interior signage needs were mainly focused on decoration but with an informative aspect. The lobby is enhanced with a custom dimensional lobby sign of the logo together with some digitally printed wall graphics to emphasize on the Hawaiian theme.

Furthermore, Sign Partners designed entrance signs indicating the lobby / guest check-in and the cat lounge & bird sanctuary.

A fun aspect of this project were the custom decals which were especially made for the dog beds in the hotel.