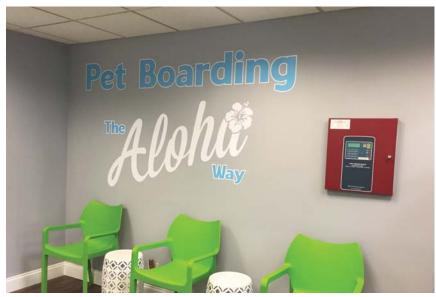

The interior signage needs were mainly focused on decoration but with an informative aspect. The lobby is enhanced with a custom dimensional lobby sign of the logo together with some digitally printed wall graphics to emphasize on the Hawaiian theme.

Furthermore, Sign Partners designed entrance signs indicating the lobby / guest check-in and the cat lounge & bird sanctuary.

A fun aspect of this project were the custom decals which were especially made for the dog beds in the hotel.